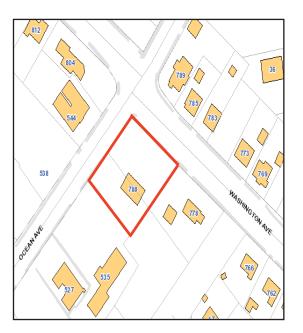

## **Sale Details**

Property Address: | 788 Washington Ave, Portland, Maine

**Sale Price:** | \$850,000

Map/Lot: 163/E-5-6 **Property Taxes:** | \$7,820.00 (2016)

Book/Page: 11793/248

**Property Type:** Redevelopment

**Total Buildings:** 

One (1)

**Building Size:** 

1,363± Square Feet

**Year Built:** 

1960

Land Area:

0.41± Acres

**Road Frontage:** 

262± Feet

**Parking:** 

On-site

**Zoning:** 

B1

**ADA Compliant:** 

Yes