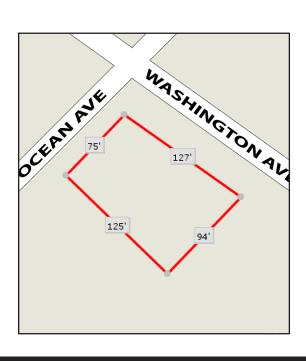

**Total Buildings:** 

One (1)

**Building Size:** 

1,363± Square Feet

**Year Built:** 

1960

Land Area:

0.41± Acres

**Road Frontage:** 

262± Feet

**Parking:** 

On-site

**Zoning:** 

B1

**ADA Compliant:** 

Yes