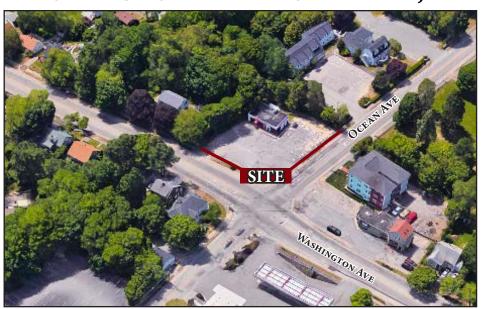

#### PRIME REDEVELOPMENT SITE

**Cardente Real Estate** is pleased to offer for sale the corner lot and building at the intersection of Washington and Ocean Avenues. This lot has over 262± feet of frontage, easy access from all directions and ample on-site parking. Currently, there is a 1,363± SF retail/restaurant space with expansion potential. This heavily traveled intersection is just a few minutes from I-295. A perfect location for a food establishment, destination retail business, office building or even a residential complex. Contact broker for additional information.